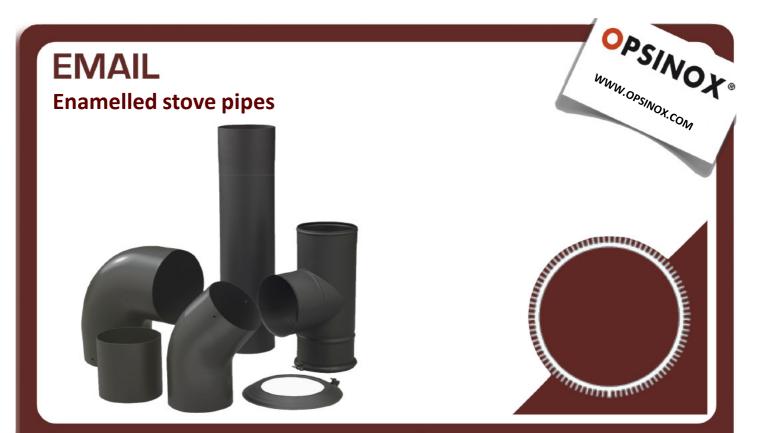

• The EMAIL product range meets all possible interior configurations for connecting the stove to the flue. The stove tubes are enamelled in standard matt black for increased aesthetic value within the living room. This product range includes straight elements, elbows, tee-pipes and all necessary accessories such as caps, reductions, anchor plates etc.

The EMAIL product range is suitable for solid and liquid combustion at high temperatures. Thanks to the easy male/female connection, the orientation of the tube can be easily adapted to the needs of your living roomconfiguration. Other **RAL-colours** or bright versions are available on request.