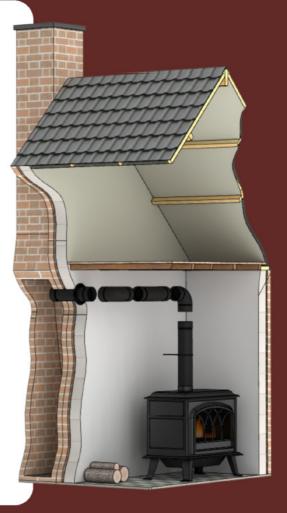

• The EMAIL product range meets all possible interior configurations for connecting the stove to the flue. The stove tubes are enamelled in standard matt black for increased aesthetic value within the living room. This product range includes straight elements, elbows, tee-pipes and all necessary accessories such as caps, reductions, anchor plates etc.

The EMAIL product range is suitable for solid and liquid combustion at high temperatures. Thanks to the easy male/female connection, the orientation of the tube can be easily adapted to the needs of your living roomconfiguration. Other **RAL-colours** or bright versions are available on request.