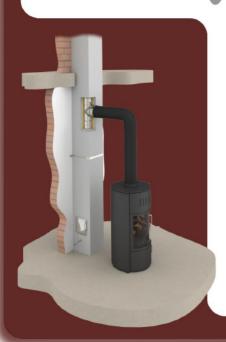

• The EMAIL product range meets all possible interior configurations for connecting the stove to the flue. The stove tubes are enamelled in standard matt black for increased aesthetic value within the living room. This product range includes straight elements, elbows, tee-pipes and all necessary accessories such as caps, reductions, anchor plates etc.

The EMAIL product range is suitable for solid and liquid combustion at high temperatures. Thanks to the easy male/female connection, the orientation of the tube can be easily adapted to the needs of your living roomconfiguration. Other **RAL-colours** or bright versions are available on request.