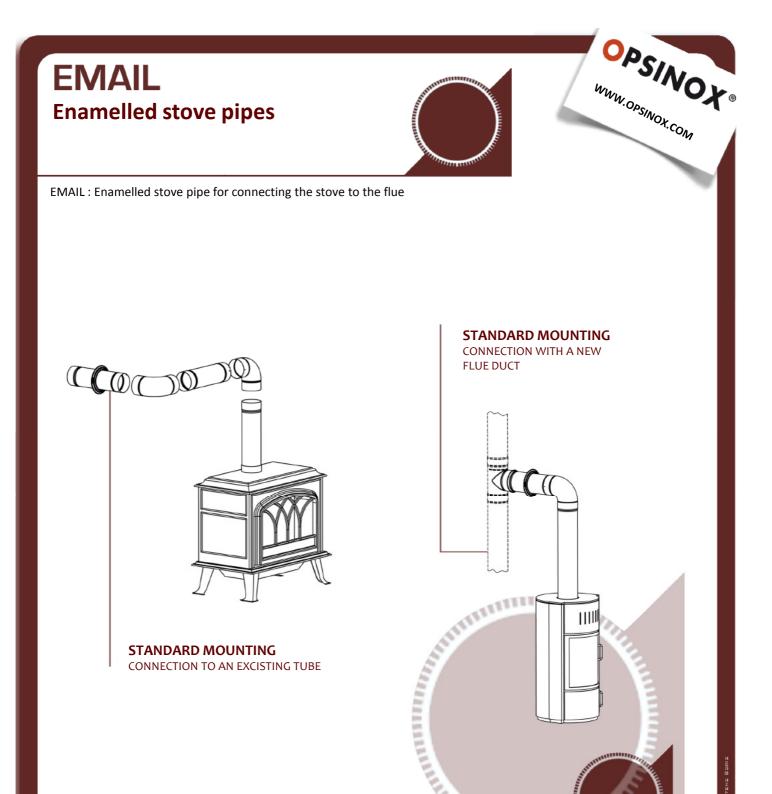

• The EMAIL product range meets all possible interior configurations for connecting the stove to the flue. The stove tubes are enamelled in standard matt black for increased aesthetic value within the living room. This product range includes straight elements, elbows, tee-pipes and all necessary accessories such as caps, reductions, anchor plates etc.

The EMAIL product range is suitable for solid and liquid combustion at high temperatures. Thanks to the easy male/female connection, the orientation of the tube can be easily adapted to the needs of your living roomconfiguration. Other **RAL-colours** or bright versions are available on request.