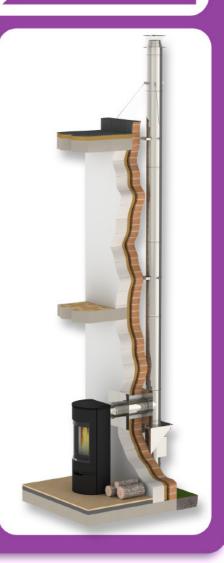

- The double-wall product range is perfect for smoke removal of all negative pressure devices operating with combustion of gas, oil, wood, pellets, coal or peat The flue pipe is composed of a double wall of which the inner wall always consists of stainless steel and the outer wall is available in stainless steel or galvanized steel.
- The double-wall product range includes more than 60 elements and accessories per diameter. The ducts in stainless steel are resistant to high temperatures and are available in different diameters, compatible to your heater. The selection within the wide range allows the concept and realization of most configurations for devices with small and large capacity.