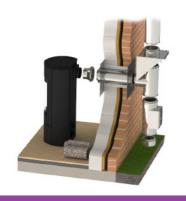

- The double-wall product range is perfect for smoke removal of all negative pressure devices operating with combustion of gas, oil, wood, pellets, coal or peat The flue pipe is composed of a double wall of which the inner wall always consists of stainless steel and the outer wall is available in stainless steel or galvanized steel.
- The double-wall product range includes more than 60 elements and accessories per diameter. The ducts in stainless steel are resistant to high temperatures and are available in different diameters, compatible to your heater. The selection within the wide range allows the concept and realization of most configurations for devices with small and large capacity.