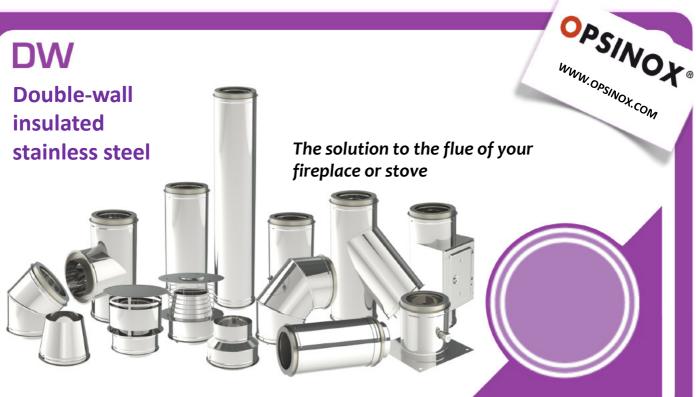

- The double-wall product range is perfect for smoke removal of all negative pressure devices operating with combustion of gas, oil, wood, pellets, coal or peat The flue pipe is composed of a double wall of which the inner wall always consists of stainless steel and the outer wall is available in stainless steel or galvanized steel.
- The double-wall product range includes more than 60 elements and accessories per diameter. The ducts in stainless steel are resistant to high temperatures and are available in different diameters, compatible to your heater. The selection within the wide range allows the concept and realization of most configurations for devices with small and large capacity.

## Double-wall insulated stainless steel

OPS/NOX®

DW double-wall insulated stainless steel 316L inner tube/ stainless steel 304L or galva outer tube