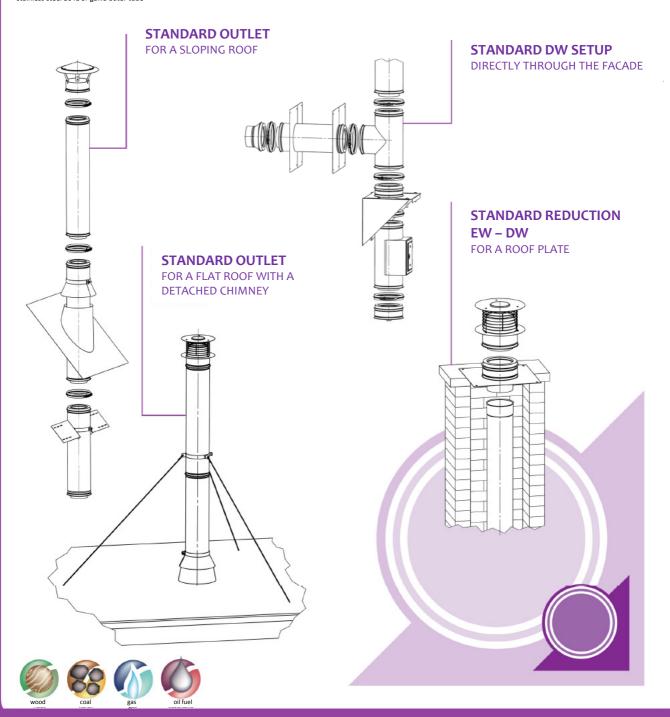

- The double-wall product range is perfect for smoke removal of all negative pressure devices operating with combustion of gas, oil, wood, pellets, coal or peat The flue pipe is composed of a double wall of which the inner wall always consists of stainless steel and the outer wall is available in stainless steel or galvanized steel.
- The double-wall product range includes more than 60 elements and accessories per diameter. The ducts in stainless steel are resistant to high temperatures and are available in different diameters, compatible to your heater. The selection within the wide range allows the concept and realization of most configurations for devices with small and large capacity.

## Double-wall insulated stainless steel

OPS/NOX®

DW double-wall insulated stainless steel 316L inner tube/ stainless steel 304L or galva outer tube