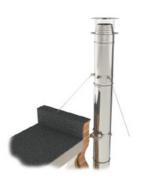

- The double-wall product range is perfect for smoke removal of all negative pressure devices operating with combustion of gas, oil, wood, pellets, coal or peat The flue pipe is composed of a double wall of which the inner wall always consists of stainless steel and the outer wall is available in stainless steel or galvanized steel.
- The double-wall product range includes more than 60 elements and accessories per diameter. The ducts in stainless steel are resistant to high temperatures and are available in different diameters, compatible to your heater. The selection within the wide range allows the concept and realization of most configurations for devices with small and large capacity.